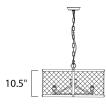

#### **MEASUREMENTS**

DIMENSION : 24.25" L x 24.25" W x 10.5" H

HANGING WEIGHT : 16.53 lb