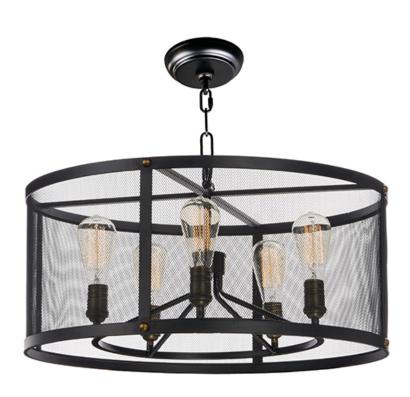

## PRODUCT DESCRIPTION

Popular in today's interior design is this industrial collection featuring frames of metal mesh finished in Black and accented with cast Natural Aged Brass accents looks great with vintage carbon filament bulbs. A large variety of size and price points are provided to satisfy everyone from the discriminate designer to the building contractor.

#### **MEASUREMENTS**

DIMENSION : 24.25" L x 24.25" W x 10.5" H

HANGING WEIGHT : 16.53 lb

### LAMPING

INPUT VOLTAGE : 120V

BULB :  $5\,\mathrm{x}$  60W Incandescent E26 Medium , 300W Total

BULB INCLUDED : (Not Included)

DIMMABLE : Yes

#### **FINISHES OPTION**

Black / Natural Aged Brass (BKNAB)

# MATERIAL

Steel, Brass